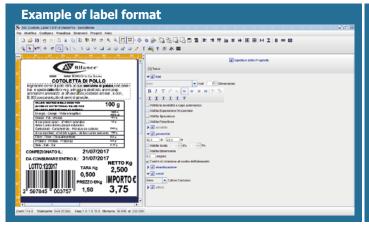

#### Software for editing labels

Sw custom label is a program for printing and editing labels. You can create labels with great simplicity and without neglecting the graphic aspect.

#### Management

- Fonts of any type, lines, curves, arrows of all thicknesses and dimensions, geometric figures, images and generic texts.
- Rotation of the label format: 0, 90, 180, 270.
- Rotation of the fields.
- Support of all barcodes.
- Automatic synchronization of labels with the connected machines.