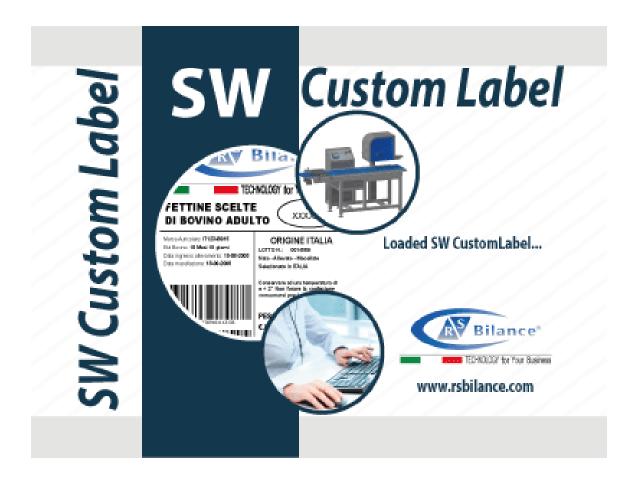

# Sw custom label

#### Software for editing labels

Sw custom label is a program for printing and editing labels. You can create labels with great simplicity and without neglecting the graphic aspect.

#### Management

- Fonts of any type, lines, curves, arrows of all thicknesses and dimensions, geometric figures, images and generic texts.
- Rotation of the label format: 0, 90, 180, 270.
- Rotation of the fields.
- Support of all barcodes.
- Automatic synchronization of labels with the connected machines.