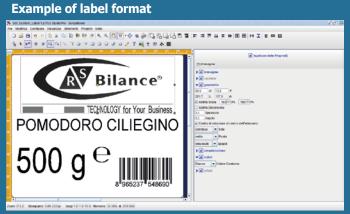

#### Software for editing labels

Sw custom label is a program for printing and editing labels. You can create labels with great simplicity and without neglecting the graphic aspect.

#### Management

- Fonts of any type, lines, curves, arrows of all thicknesses and dimensions, geometric figures, images and generic texts.
- Rotation of the label format: 0, 90, 180, 270.
- Rotation of the fields.
- Support of all barcodes.
- Automatic synchronization of labels with the connected machines.