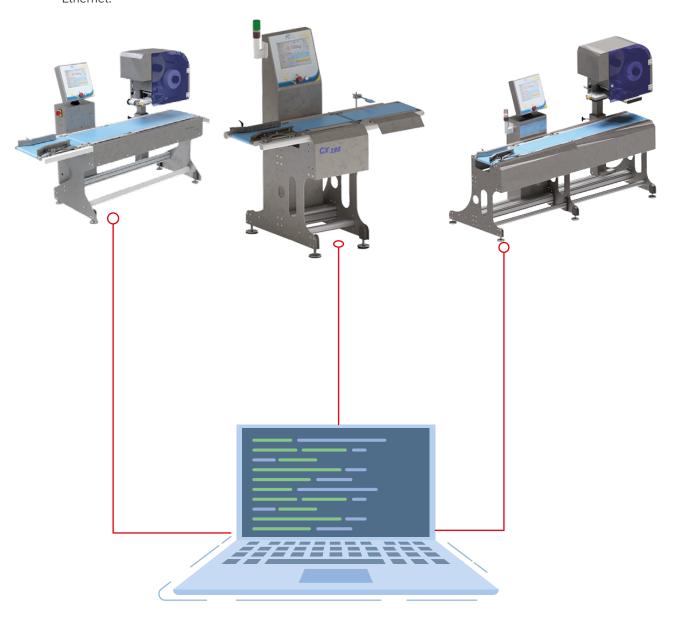

### Machines management software

- Number 10 machines connectable to RS server of the same model, individually selectable.
- Creation, modification and cancellation of the registry database (PLU), customer and traceability belonging to the same type of machines.
- Backup of all the weighs carried out on the machines connected to it, storing on a single database the information necessary to identify the machine and the measurement made.
- RS Bilance standard communication protocol.

#### Interface on request

- Ethernet.

**MODULAR AND INTEGRABLE** 

**REDUCED MAINTENANCE COSTS** 

**SELF-DIAGNOSTIC** 

**CONNECTIVITY AND DATA SHARING WITH OTHER SOFTWARE** 

**REMOTE ASSISTANCE** 

R.S. Bilance S.r.I. Via Rinaudo, 19, Valcorrente - 95032 Belpasso CT Tel. +39 095 3523283 commerciale@rsbilance.com www.rsbilance.com